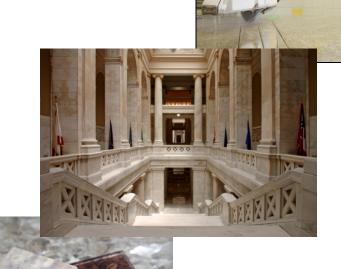

## **Historical Building Renovation**

IFPC provided flooring, countertop and protective coatings work for over 40 historical housing projects on Admirals Row at the Norfolk Naval Operations Base. In addition, the company recently completed renovation of ceramic tile flooring on select floors and a slate staircase.

Listed on the National Register of Historic Places, these homes are part of Admirals Row, Jamestown Quarters Historic District. As such, all work conforms to the Secretary of the Interior's Standards of Rehabilitating Historical Structures. These standards are detailed, precise and exacting.