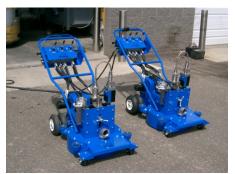

## **Specialty Services: Water Jetting**

Ideal for industrial and government applications, IFPC's Water Jetting provides a powerful, environmentally safe way of solving difficult cleaning, cutting, hydro-demolition and surface preparation problems.

Water Jetting involves the use of ultra high pressure water, usually between 30,000 psi and 40,000 psi to prepare a surface for a coating or paint.