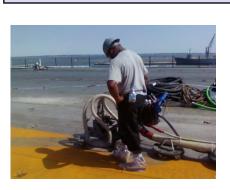

## **Specialty Services: Water Jetting**

Ideal for industrial and government applications, IFPC's Water Jetting provides a powerful, environmentally safe way of solving difficult cleaning, cutting, hydro-demolition and surface preparation problems.

Water Jetting involves the use of ultra high pressure water, usually between 30,000 psi and 40,000 psi to prepare a surface for a coating or paint.