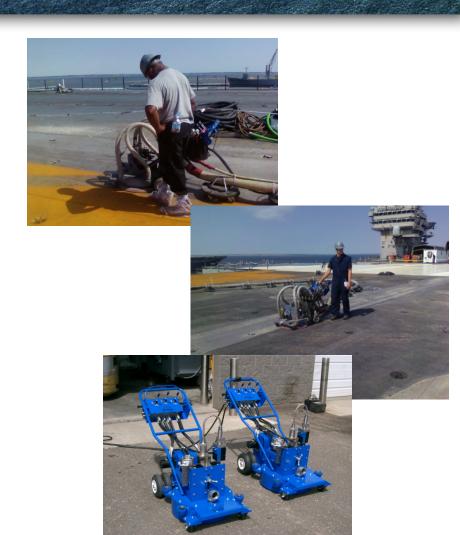

## **Specialty Services: Water Jetting**

Ideal for industrial and government applications, IFPC's Water Jetting provides a powerful, environmentally safe way of solving difficult cleaning, cutting, hydro-demolition and surface preparation problems.

Water Jetting involves the use of ultra high pressure water, usually between 30,000 psi and 40,000 psi to prepare a surface for a coating or paint.

#### **Projects include:**

- Large Naval Ships USS George H.W. Bush, USS Truman, USS Gunston Hall, USS Reagan, USS Eisenhower, USS Roosevelt
- Military Bases Fort Lee, Fort Eustis, Langley AFB, Marine Corps Air Facility, Norfolk NOB, Oceana AFB, US Coast Guard
- Government Hospitals & Specialty Facilities Portsmouth Naval Hospital, Fort Story Small Arms Training Facility, Military Sealift Fleet Support Command