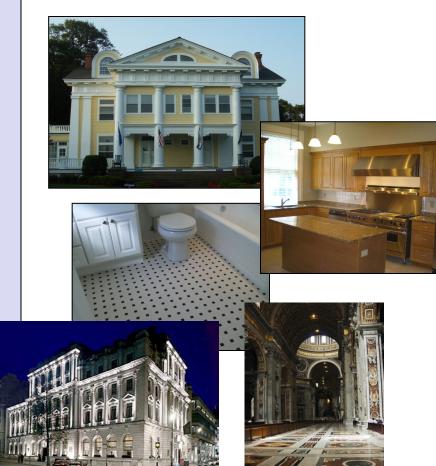

## **Stone and Granite**

International Flooring and Protective Coatings, Inc. fabricates and installs Natural Stone, Granite, Quartz and Marble.

#### **Our Specialties include:**

- Flooring
- Countertops
- Walls: Interior and Exterior
- Fireplace Surrounds
- Outdoor landscaping, kitchens and walkways
- Furniture
- Laser engraved signage

## **Hospitality and Retail**

International Flooring is at your service with the highest quality flooring and stonework products: granite, stone, quartz, alabaster, marble, tile.

Common Applications: Countertops, wall coverings, concierge desks, pool and fireplace surrounds, furniture, and custom applications.